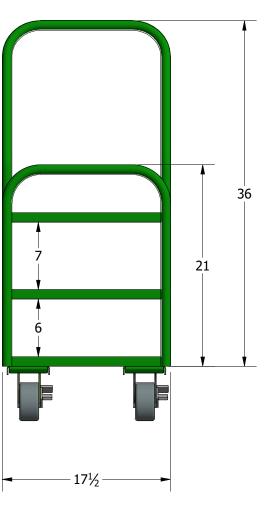

 $\rightarrow$ 

 $\forall$ 

| THE MATERIALS AND INFORMATION<br>CONTAINED IN THESE DOCUMENTS ARE<br>THE SOLE PROPERTY OF SAF-T-CART.<br>ANY DESIGN OR PRINCIPLE<br>CONTAINED IN THE PRINTS IS<br>CONSIDERED CONFIDENTIAL. THIS<br>INFORMATION IS SUMMITED TO YOU<br>WITH AGREEMENT THAT IS IT NOT TO<br>BE REPRODUCED, COPIED OR<br>RELEASED IN PART OR IN WHOLE TO<br>ANY COMPANY OR INDIVIDUAL. BY<br>ACCEPTING THIS DOCCUMENT YOU ARE<br>AGREEING TO THE STATMENTS ABOVE.<br>DIMENIONS ARE IN INCHES UNLESS | DRAWN<br>court<br>CHECKED<br>REID WALKER/BILLY MONFORT<br>QA/CWI<br>HARVEY STURDIVANT                      | 4/16/2020 |
|---------------------------------------------------------------------------------------------------------------------------------------------------------------------------------------------------------------------------------------------------------------------------------------------------------------------------------------------------------------------------------------------------------------------------------------------------------------------------------|------------------------------------------------------------------------------------------------------------|-----------|
|                                                                                                                                                                                                                                                                                                                                                                                                                                                                                 | MFG<br>JAMES JACO<br>APPROVED<br>JIMMY WALKER                                                              |           |
| SPECIFIED OTHERWISE DO NOT TAKE<br>DIMENSIONS FROM DRAWING<br>TOLERANCES<br>FRACTIONS ± 1/16"<br>ANGLES ± 0.5°<br>X.XX ± N/A<br>X.XXX ± N/A                                                                                                                                                                                                                                                                                                                                     | ALL STRUCTURAL MEMBERS ARE ASTM<br>STEEL U.N.O. BASED ON ASME Y14.36M<br>ALL FILLET WELDS ARE 5/16" U.N.O. |           |
| 2                                                                                                                                                                                                                                                                                                                                                                                                                                                                               |                                                                                                            |           |