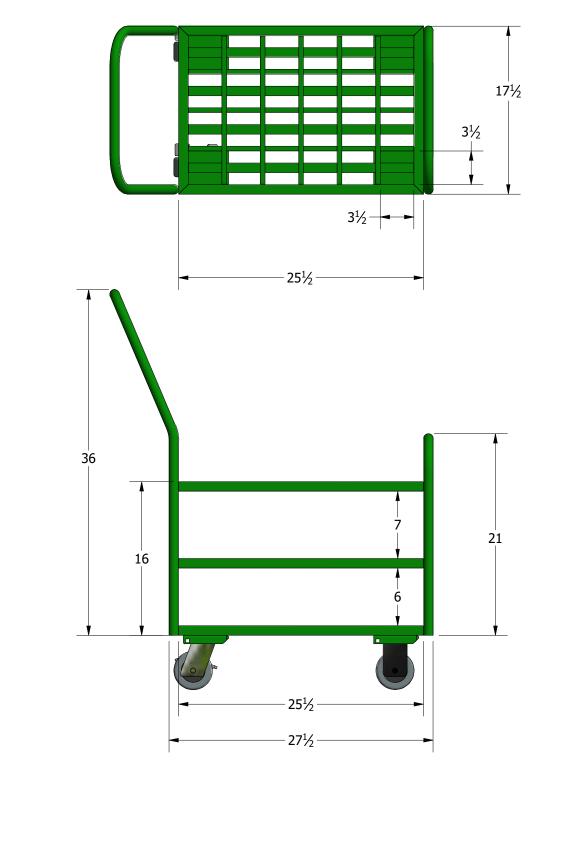

 $\rightarrow$ 

 $\forall$ 

| THE MATERIALS AND INFORMATION<br>CONTAINED IN THESE DOCUMENTS ARE<br>THE SOLE PROPERTY OF SAF-T-CART.<br>ANY DESIGN OR PRINCIPLE<br>CONTAINED IN THE PRINTS IS<br>CONSIDERED CONFIDENTIAL. THIS<br>INFORMATION IS SUMMITED TO YOU<br>WITH AGREEMENT THAT IS IT NOT TO<br>BE REPRODUCED, COPIED OR<br>RELEASED IN PART OR IN WHOLE TO<br>ANY COMPANY OR INDIVIDUAL. BY<br>ACCEPTING THIS DOCCUMENT YOU ARE<br>AGREEING TO THE STATMENTS ABOVE.<br>DIMENIONS ARE IN INCHES UNLESS | DRAWN<br>court<br>CHECKED<br>REID WALKER/BILLY MONFORT<br>QA/CWI<br>HARVEY STURDIVANT                      | 4/16/2020 |
|---------------------------------------------------------------------------------------------------------------------------------------------------------------------------------------------------------------------------------------------------------------------------------------------------------------------------------------------------------------------------------------------------------------------------------------------------------------------------------|------------------------------------------------------------------------------------------------------------|-----------|
|                                                                                                                                                                                                                                                                                                                                                                                                                                                                                 | MFG<br>JAMES JACO<br>APPROVED<br>JIMMY WALKER                                                              |           |
| SPECIFIED OTHERWISE DO NOT TAKE<br>DIMENSIONS FROM DRAWING<br>TOLERANCES<br>FRACTIONS ± 1/16"<br>ANGLES ± 0.5°<br>X.XX ± N/A<br>X.XXX ± N/A                                                                                                                                                                                                                                                                                                                                     | ALL STRUCTURAL MEMBERS ARE ASTM<br>STEEL U.N.O. BASED ON ASME Y14.36M<br>ALL FILLET WELDS ARE 5/16" U.N.O. |           |
| 2                                                                                                                                                                                                                                                                                                                                                                                                                                                                               |                                                                                                            |           |