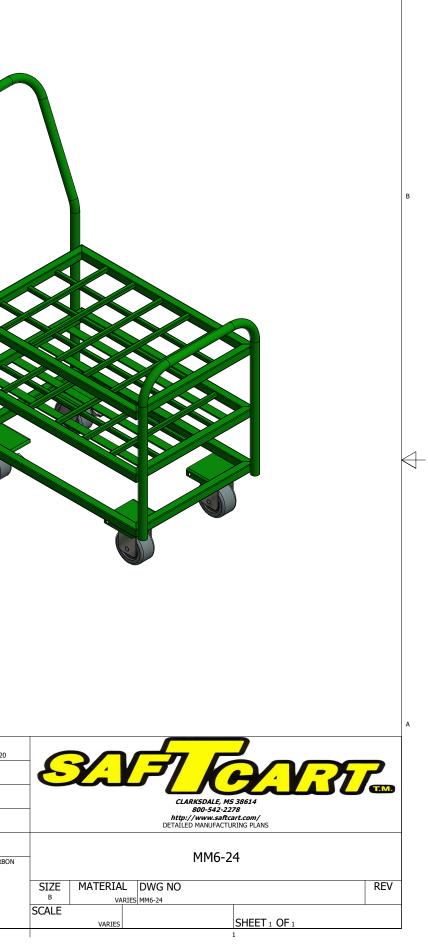

 $\rightarrow$ 

 $\forall$ 

| THE MATERIALS AND INFORMATION<br>CONTAINED IN THESE DOCUMENTS ARE<br>THE SOLE PROPERTY OF SAF-T-CART.<br>ANY DESIGN OR PRINCIPLE<br>CONTAINED IN THE PRINTS IS<br>CONSIDERED CONFIDENTIAL. THIS<br>INFORMATION IS SUMMITED TO YOU<br>WITH AGREEMENT THAT IS IT NOT TO<br>BE REPRODUCED, COPIED OR<br>RELEASED IN PART OR IN WHOLE TO<br>ANY COMPANY OR INDIVIDUAL. BY<br>ACCEPTING THIS DOCCUMENT YOU ARE<br>AGREEING TO THE STATMENTS ABOVE.<br>DIMENIONS ARE IN INCHES UNLESS | DRAWN<br>court<br>CHECKED<br>REID WALKER/BILLY MONFORT<br>QA/CWI<br>HARVEY STURDIVANT                      | 4/16/2020 |
|---------------------------------------------------------------------------------------------------------------------------------------------------------------------------------------------------------------------------------------------------------------------------------------------------------------------------------------------------------------------------------------------------------------------------------------------------------------------------------|------------------------------------------------------------------------------------------------------------|-----------|
|                                                                                                                                                                                                                                                                                                                                                                                                                                                                                 | MFG<br>JAMES JACO<br>APPROVED<br>JIMMY WALKER                                                              |           |
| SPECIFIED OTHERWISE DO NOT TAKE<br>DIMENSIONS FROM DRAWING<br>TOLERANCES<br>FRACTIONS ± 1/16"<br>ANGLES ± 0.5°<br>X.XX ± N/A<br>X.XXX ± N/A                                                                                                                                                                                                                                                                                                                                     | ALL STRUCTURAL MEMBERS ARE ASTM<br>STEEL U.N.O. BASED ON ASME Y14.36M<br>ALL FILLET WELDS ARE 5/16" U.N.O. |           |
| 2                                                                                                                                                                                                                                                                                                                                                                                                                                                                               |                                                                                                            |           |