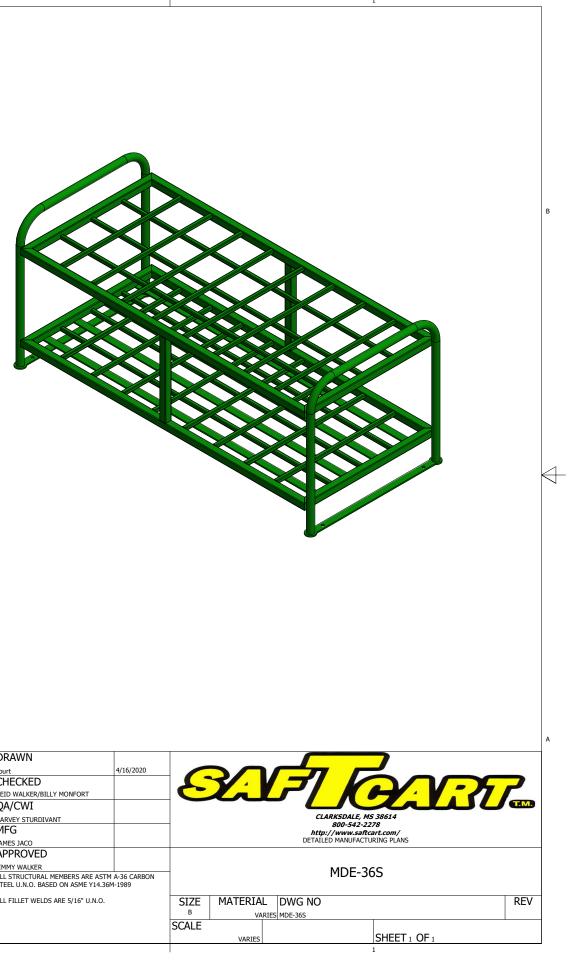

| THE MATERIALS AND INFORMATION                                                                                                                                                            | DRAWN                                                                 |           |
|------------------------------------------------------------------------------------------------------------------------------------------------------------------------------------------|-----------------------------------------------------------------------|-----------|
| CONTAINED IN THESE DOCUMENTS ARE<br>THE SOLE PROPERTY OF SAF-T-CART.                                                                                                                     | court                                                                 | 4/16/2020 |
| ANY DESIGN OF PRINCIPLE<br>CONTAINED IN THE PRINCIPLE<br>CONSIDERED CONFIDENTIAL. THIS<br>INFORMATION IS SUMMITED TO YOU<br>WITH AGREEMENT THAT IS IT NOT TO<br>BE REPRODUCED, COPIED OR | CHECKED                                                               |           |
|                                                                                                                                                                                          | 0                                                                     |           |
|                                                                                                                                                                                          | REID WALKER/BILLY MONFORT                                             |           |
|                                                                                                                                                                                          | QA/CWI                                                                |           |
|                                                                                                                                                                                          | HARVEY STURDIVANT                                                     |           |
| RELEASED IN PART OR IN WHOLE TO                                                                                                                                                          | MFG                                                                   |           |
| ANY COMPANY OR INDIVIDUAL. BY                                                                                                                                                            | JAMES JACO                                                            |           |
| ACCEPING THIS DOCCUMENT YOU ARE<br>AGREEING TO THE STATMENTS ABOVE.                                                                                                                      | APPROVED                                                              |           |
|                                                                                                                                                                                          | APPROVED                                                              |           |
| DIMENIONS ARE IN INCHES UNLESS                                                                                                                                                           | JIMMY WALKER                                                          |           |
| CRECIFIED OTHERWICE DO NOT TAKE                                                                                                                                                          |                                                                       |           |
| SPECIFIED OTHERWISE DO NOT TAKE<br>DIMENSIONS FROM DRAWING                                                                                                                               | ALL STRUCTURAL MEMBERS ARE ASTM                                       |           |
|                                                                                                                                                                                          | ALL STRUCTURAL MEMBERS ARE ASTM<br>STEEL U.N.O. BASED ON ASME Y14.36M |           |
| DIMENSIONS FROM DRAWING<br>TOLERANCES                                                                                                                                                    | STEEL U.N.O. BASED ON ASME Y14.36M                                    |           |
| DIMENSIONS FROM DRAWING<br>TOLERANCES<br>FRACTIONS ± 1/16"                                                                                                                               |                                                                       |           |
| DIMENSIONS FROM DRAWING<br>TOLERANCES<br>FRACTIONS ± 1/16"<br>ANGLES ± 0.5°                                                                                                              | STEEL U.N.O. BASED ON ASME Y14.36M                                    |           |
| DIMENSIONS FROM DRAWING<br>TOLERANCES<br>FRACTIONS ± 1/16"                                                                                                                               | STEEL U.N.O. BASED ON ASME Y14.36M                                    |           |
| DIMENSIONS FROM DRAWING<br>TOLERANCES<br>FRACTIONS ± 1/16"<br>ANGLES ± 0.5°<br>XXX ± N/A                                                                                                 | STEEL U.N.O. BASED ON ASME Y14.36M                                    |           |