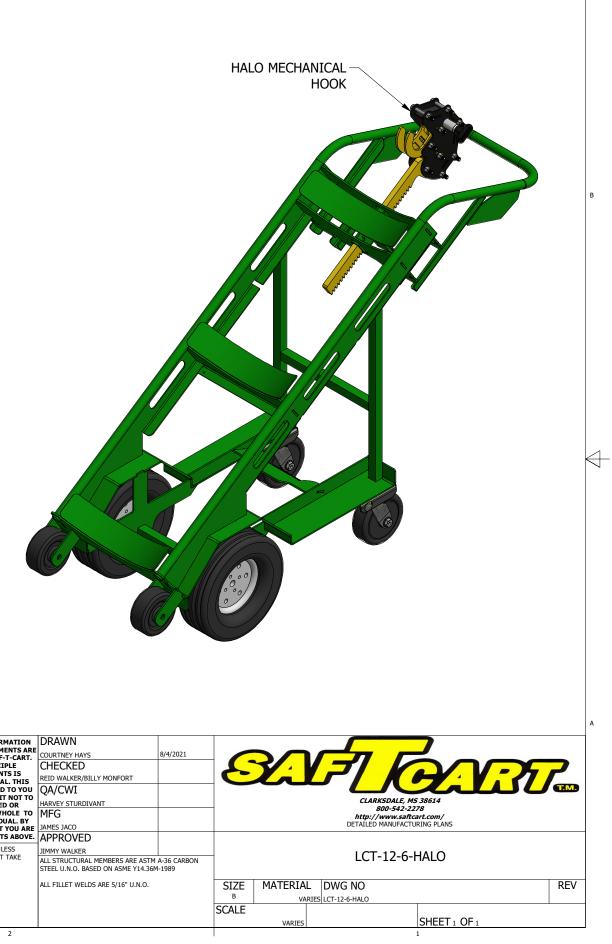

| THE MATERIALS AND INFORMATION                                                                 | DRAWN                                                                                 |          |
|-----------------------------------------------------------------------------------------------|---------------------------------------------------------------------------------------|----------|
| CONTAINED IN THESE DOCUMENTS ARE<br>THE SOLE PROPERTY OF SAF-T-CART.                          | COURTNEY HAYS                                                                         | 8/4/2021 |
| ANY DESIGN OR PRINCIPLE                                                                       | CHECKED                                                                               |          |
| CONTAINED IN THE PRINTS IS<br>CONSIDERED CONFIDENTIAL. THIS                                   | REID WALKER/BILLY MONFORT                                                             |          |
| INFORMATION IS SUMMITED TO YOU                                                                | OA/CWI                                                                                |          |
| WITH AGREEMENT THAT IS IT NOT TO<br>BE REPRODUCED, COPIED OR                                  | HARVEY STURDIVANT                                                                     |          |
| RELEASED IN PART OR IN WHOLE TO                                                               | MFG                                                                                   |          |
| ANY COMPANY OR INDIVIDUAL. BY<br>ACCEPING THIS DOCCUMENT YOU ARE                              | IAMES IACO                                                                            |          |
| AGREEING TO THE STATMENTS ABOVE.                                                              | APPROVED                                                                              |          |
| DIMENIONS ARE IN INCHES UNLESS                                                                |                                                                                       |          |
| SPECIFIED OTHERWISE DO NOT TAKE<br>DIMENSIONS FROM DRAWING                                    | ALL STRUCTURAL MEMBERS ARE ASTM A-36 CARBO<br>STEEL U.N.O. BASED ON ASME Y14.36M-1989 |          |
| TOLERANCES<br>FRACTIONS $\pm$ 1/16"<br>ANGLES $\pm$ 0.5°<br>X.XX $\pm$ N/A<br>X.XXX $\pm$ N/A | ALL FILLET WELDS ARE 5/16" U.N.O.                                                     |          |
|                                                                                               |                                                                                       |          |