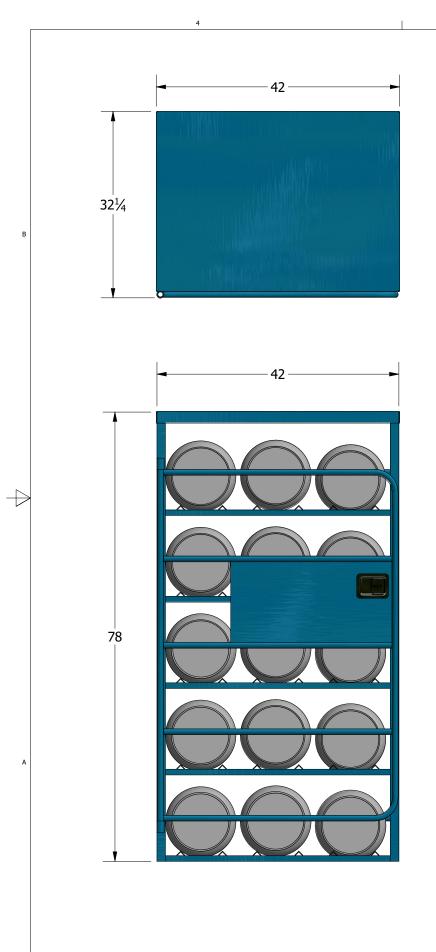

 $\forall$ 

| THE MATERIALS AND INFORMATION                                        | DRAWN                                                                                  |           |
|----------------------------------------------------------------------|----------------------------------------------------------------------------------------|-----------|
| CONTAINED IN THESE DOCUMENTS ARE<br>THE SOLE PROPERTY OF SAF-T-CART. | COURTNEY HAYS                                                                          | 7/23/2021 |
| ANY DESIGN OR PRINCIPLE                                              | CHECKED                                                                                |           |
| CONTAINED IN THE PRINTS IS<br>CONSIDERED CONFIDENTIAL. THIS          | REID WALKER/BILLY MONFORT                                                              |           |
| INFORMATION IS SUMMITED TO YOU                                       | QA/CWI                                                                                 |           |
| WITH AGREEMENT THAT IS IT NOT TO<br>BE REPRODUCED, COPIED OR         | HARVEY STURDIVANT                                                                      |           |
| RELEASED IN PART OR IN WHOLE TO                                      | MFG                                                                                    |           |
| ANY COMPANY OR INDIVIDUAL. BY<br>ACCEPING THIS DOCCUMENT YOU ARE     | JAMES JACO                                                                             |           |
| AGREEING TO THE STATMENTS ABOVE.                                     | APPROVED                                                                               |           |
| DIMENIONS ARE IN INCHES UNLESS                                       | JIMMY WALKER                                                                           |           |
| SPECIFIED OTHERWISE DO NOT TAKE<br>DIMENSIONS FROM DRAWING           | ALL STRUCTURAL MEMBERS ARE ASTM A-36 CARBON<br>STEEL U.N.O. BASED ON ASME Y14.36M-1989 |           |
| TOLERANCES<br>FRACTIONS ± 1/16"<br>ANGLES ± 0.5°                     | ALL FILLET WELDS ARE 5/16" U.N.O.                                                      |           |
| $X.XX \pm N/A$                                                       |                                                                                        |           |
| X.XXX ± N/A                                                          |                                                                                        |           |
|                                                                      |                                                                                        |           |