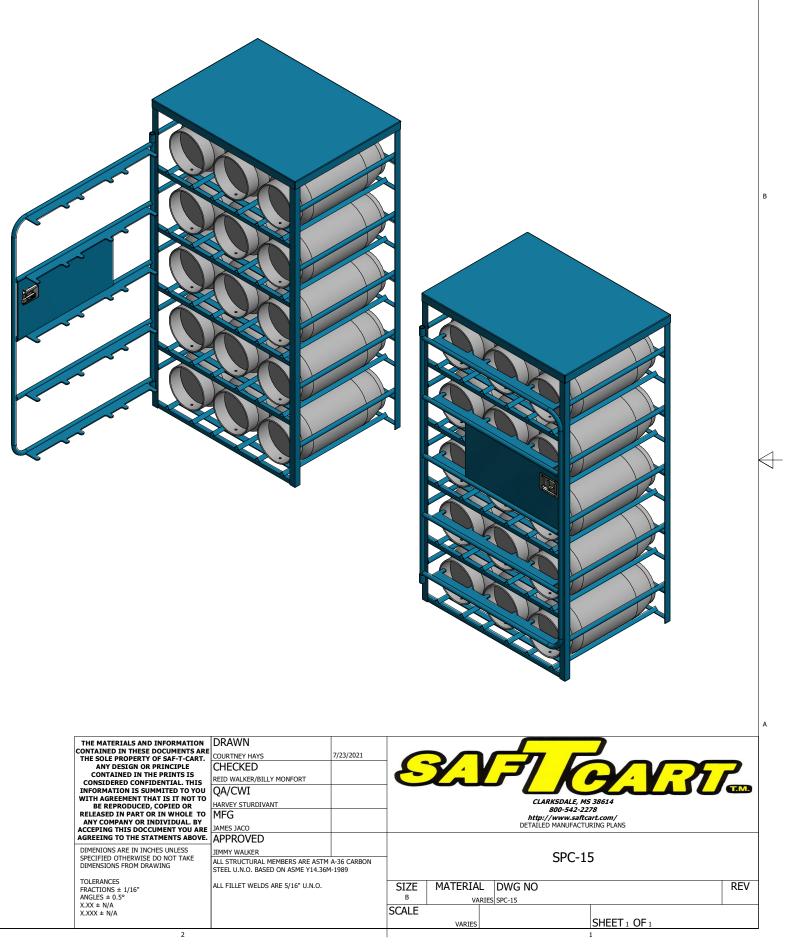

 $\forall$ 

| THE MATERIALS AND INFORMATION                                        | DRAWN                                                                                  |           |
|----------------------------------------------------------------------|----------------------------------------------------------------------------------------|-----------|
| CONTAINED IN THESE DOCUMENTS ARE<br>THE SOLE PROPERTY OF SAF-T-CART. | COURTNEY HAYS                                                                          | 7/23/2021 |
| ANY DESIGN OR PRINCIPLE                                              | CHECKED                                                                                |           |
| CONTAINED IN THE PRINTS IS<br>CONSIDERED CONFIDENTIAL. THIS          | REID WALKER/BILLY MONFORT                                                              |           |
| INFORMATION IS SUMMITED TO YOU                                       | QA/CWI                                                                                 |           |
| WITH AGREEMENT THAT IS IT NOT TO<br>BE REPRODUCED, COPIED OR         | HARVEY STURDIVANT                                                                      |           |
| RELEASED IN PART OR IN WHOLE TO                                      | MFG                                                                                    |           |
| ANY COMPANY OR INDIVIDUAL. BY<br>ACCEPING THIS DOCCUMENT YOU ARE     | JAMES JACO                                                                             |           |
| AGREEING TO THE STATMENTS ABOVE.                                     | APPROVED                                                                               |           |
| DIMENIONS ARE IN INCHES UNLESS                                       | JIMMY WALKER                                                                           |           |
| SPECIFIED OTHERWISE DO NOT TAKE<br>DIMENSIONS FROM DRAWING           | ALL STRUCTURAL MEMBERS ARE ASTM A-36 CARBON<br>STEEL U.N.O. BASED ON ASME Y14.36M-1989 |           |
| TOLERANCES<br>FRACTIONS ± 1/16"<br>ANGLES ± 0.5°                     | ALL FILLET WELDS ARE 5/16" U.N.O.                                                      |           |
| $X.XX \pm N/A$                                                       |                                                                                        |           |
| X.XXX ± N/A                                                          |                                                                                        |           |
|                                                                      |                                                                                        |           |