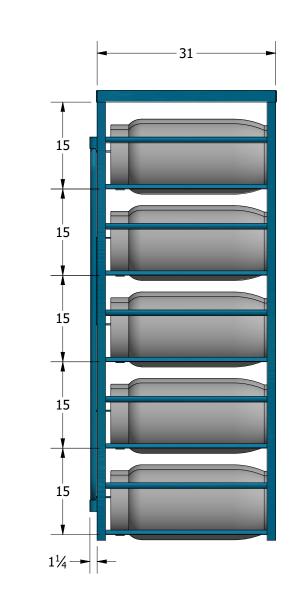

 $\forall$ 

| THE MATERIALS AND INFORMATION                                        | DRAWN                                                                                  |           |
|----------------------------------------------------------------------|----------------------------------------------------------------------------------------|-----------|
| CONTAINED IN THESE DOCUMENTS ARE<br>THE SOLE PROPERTY OF SAF-T-CART. | COURTNEY HAYS                                                                          | 7/23/2021 |
| ANY DESIGN OR PRINCIPLE                                              | CHECKED                                                                                |           |
| CONTAINED IN THE PRINTS IS<br>CONSIDERED CONFIDENTIAL. THIS          | REID WALKER/BILLY MONFORT                                                              |           |
| INFORMATION IS SUMMITED TO YOU                                       | QA/CWI                                                                                 |           |
| WITH AGREEMENT THAT IS IT NOT TO<br>BE REPRODUCED, COPIED OR         | HARVEY STURDIVANT                                                                      |           |
| RELEASED IN PART OR IN WHOLE TO                                      | MFG                                                                                    |           |
| ANY COMPANY OR INDIVIDUAL. BY<br>ACCEPING THIS DOCCUMENT YOU ARE     | JAMES JACO                                                                             |           |
| AGREEING TO THE STATMENTS ABOVE.                                     | APPROVED                                                                               |           |
| DIMENIONS ARE IN INCHES UNLESS                                       | JIMMY WALKER                                                                           |           |
| SPECIFIED OTHERWISE DO NOT TAKE<br>DIMENSIONS FROM DRAWING           | ALL STRUCTURAL MEMBERS ARE ASTM A-36 CARBON<br>STEEL U.N.O. BASED ON ASME Y14.36M-1989 |           |
| TOLERANCES<br>FRACTIONS ± 1/16"<br>ANGLES ± 0.5°                     | ALL FILLET WELDS ARE 5/16" U.N.O.                                                      |           |
| $X.XX \pm N/A$                                                       |                                                                                        |           |
| X.XXX ± N/A                                                          |                                                                                        |           |
|                                                                      |                                                                                        |           |