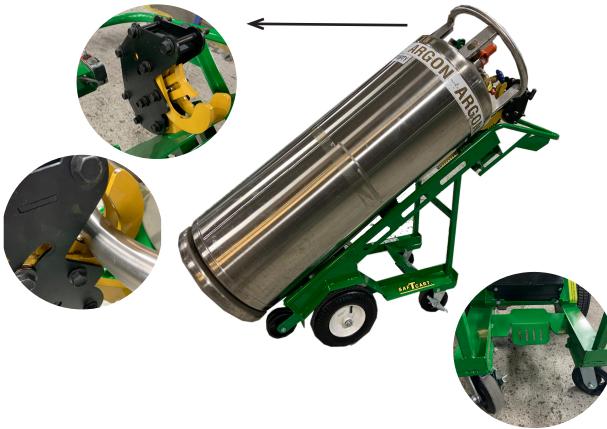

## Human Resource Dream - (Workman's Comp)

This cart was designed to eliminate injuries and assist the operator in moving large liquid cylinders.

The purpose of the Halo Ring connection is to eliminate hand and finger injuries while providing a secure connection to the cylinder.

The front wheels utilize liyrFil therefore no more flats.

Rear six inch casters have a foot brake .

This cart will transport liquid cylinders from 160 liter to 200 liter and 21" in diameter.

SafTCart, Inc. - P.O. Drawer 1869 - 1322 Industrial Park Drive - Clarksdale, MS 38614 800-542-2278 | 662-624-6492 | Fax: 662-627-1640 www.saftcart.com