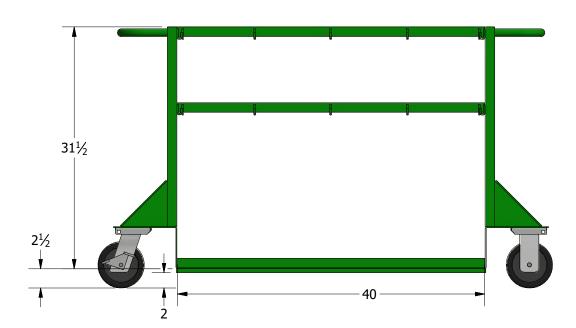

4

4

 $\rightarrow$ 





4

 $\forall$ 

THE MATERIALS AND INFORMATION CONTAINED IN THESE DOCUMENTS ARE THE SOLE PROPERTY OF SAF-T-CART. ANY DESIGN OR PRINCIPLE CONTAINED IN THE PRINTS IS CONSIDERED CONFIDENTIAL. THIS INFORMATION IS SUMMITED TO YOU WITH AGREEMENT THAT IS IT NOT TO BE REPRODUCED, COPIED OR RELEASED IN PART OR IN WHOLE TO ANY COMPANY OR INDIVIDUAL. BY ACCEPING THIS DOCCUMENT YOU ARE AGREEING TO THE STATMENTS ABOVE. DIMENIONS ARE IN INCHES UNLESS 4/21/2020 REID WALKER/BILLY MONFORT DIMENIONS ARE IN INCHES UNLESS SPECIFIED OTHERWISE DO NOT TAKE DIMENSIONS FROM DRAWING JIMMY WALKER ALL STRUCTURAL MEMBERS ARE ASTM A-36 CARBON STEEL U.N.O. BASED ON ASME Y14.36M-1989 TOLERANCES FRACTIONS  $\pm$  1/16" ANGLES  $\pm$  0.5° X.XX  $\pm$  N/A X.XXX  $\pm$  N/A ALL FILLET WELDS ARE 5/16" U.N.O.

2

25

3