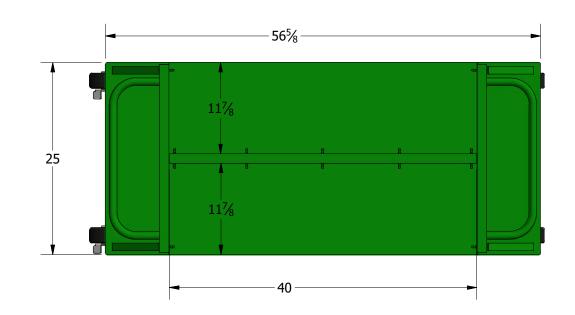

4

4

 $\rightarrow$ 





4

 $\forall$ 

THE MATERIALS AND INFORMATION CONTAINED IN THESE DOCUMENTS ARE THE SOLE PROPERTY OF SAF-T-CART. ANY DESIGN OR PRINCIPLE CONTAINED IN THE PRINTS IS CONSIDERED CONFIDENTIAL. THIS INFORMATION IS SUMMITED TO YOU WITH AGREEMENT THAT IS IT NOT TO BE REPRODUCED, COPIED OR RELEASED IN PART OR IN WHOLE TO ANY COMPANY OR INDIVIDUAL. BY ACCEPING THIS DOCCUMENT YOU ARE AGREEING TO THE STATMENTS ABOVE. DIMENIONS ARE IN INCHES UNLESS 4/21/2020 REID WALKER/BILLY MONFORT DIMENIONS ARE IN INCHES UNLESS SPECIFIED OTHERWISE DO NOT TAKE DIMENSIONS FROM DRAWING JIMMY WALKER ALL STRUCTURAL MEMBERS ARE ASTM A-36 CARBON STEEL U.N.O. BASED ON ASME Y14.36M-1989 TOLERANCES FRACTIONS  $\pm$  1/16" ANGLES  $\pm$  0.5° X.XX  $\pm$  N/A X.XXX  $\pm$  N/A ALL FILLET WELDS ARE