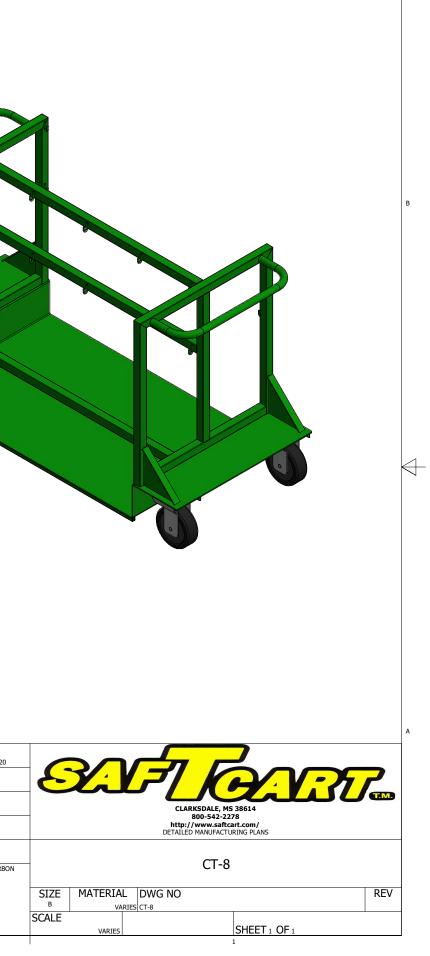

4

 $\forall$ 

THE MATERIALS AND INFORMATION CONTAINED IN THESE DOCUMENTS ARE THE SOLE PROPERTY OF SAF-T-CART. ANY DESIGN OR PRINCIPLE CONTAINED IN THE PRINTS IS CONSIDERED CONFIDENTIAL. THIS INFORMATION IS SUMMITED TO YOU WITH AGREEMENT THAT IS IT NOT TO BE REPRODUCED, COPIED OR RELEASED IN PART OR IN WHOLE TO ANY COMPANY OR INDIVIDUAL. BY ACCEPING THIS DOCCUMENT YOU ARE AGREEING TO THE STATMENTS ABOVE. DIMENIONS ARE IN INCHES UNLESS 4/21/2020 REID WALKER/BILLY MONFORT DIMENIONS ARE IN INCHES UNLESS SPECIFIED OTHERWISE DO NOT TAKE DIMENSIONS FROM DRAWING JIMMY WALKER ALL STRUCTURAL MEMBERS ARE ASTM A-36 CARBON STEEL U.N.O. BASED ON ASME Y14.36M-1989 TOLERANCES FRACTIONS  $\pm$  1/16" ANGLES  $\pm$  0.5° X.XX  $\pm$  N/A X.XXX  $\pm$  N/A ALL FILLET WELDS ARE 5/16" U.N.O.

2

25

3