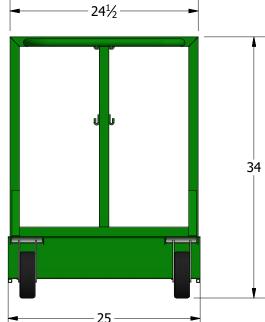

4

4

 $\rightarrow$ 





4

 $\forall$ 

THE MATERIALS AND INFORMATION CONTAINED IN THESE DOCUMENTS ARE THE SOLE PROPERTY OF SAF-T-CART. ANY DESIGN OR PRINCIPLE CONTAINED IN THE PRINTS IS CONSIDERED CONFIDENTIAL. THIS INFORMATION IS SUMMITED TO YOU WITH AGREEMENT THAT IS IT NOT TO BE REPRODUCED, COPIED OR RELEASED IN PART OR IN WHOLE TO ANY COMPANY OR INDIVIDUAL. BY ACCEPING THIS DOCCUMENT YOU ARE AGREEING TO THE STATMENTS ABOVE. DIMENIONS ARE IN INCHES UNLESS 4/21/2020 REID WALKER/BILLY MONFORT DIMENIONS ARE IN INCHES UNLESS SPECIFIED OTHERWISE DO NOT TAKE DIMENSIONS FROM DRAWING JIMMY WALKER ALL STRUCTURAL MEMBERS ARE ASTM A-36 CARBON STEEL U.N.O. BASED ON ASME Y14.36M-1989 TOLERANCES FRACTIONS  $\pm$  1/16" ANGLES  $\pm$  0.5° X.XX  $\pm$  N/A X.XXX  $\pm$  N/A ALL FILLET WELDS ARE 5/16" U.N.O.

2

25

3