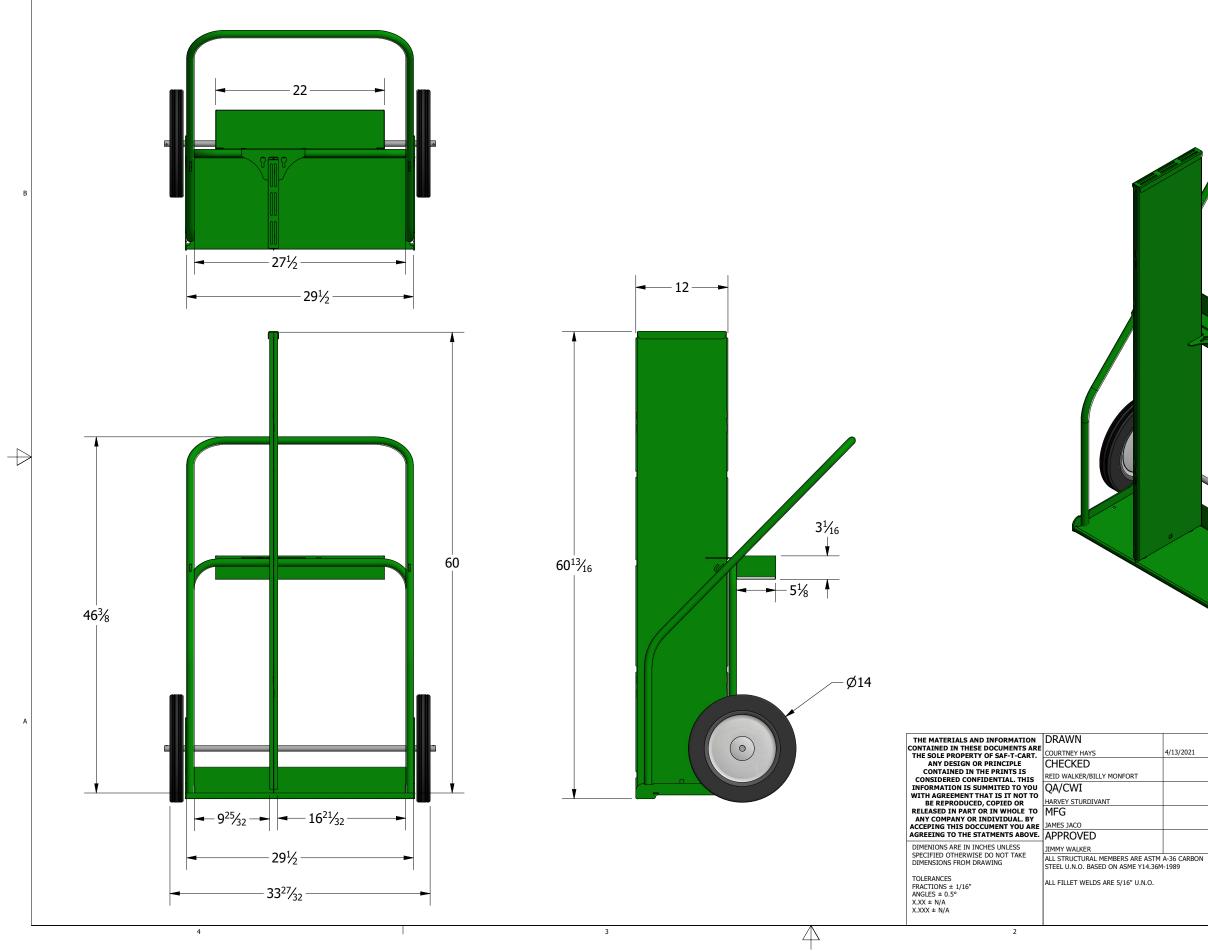

 $\forall$ 

|   |                                                                                                                | в |
|---|----------------------------------------------------------------------------------------------------------------|---|
|   |                                                                                                                |   |
|   |                                                                                                                |   |
|   | Λ                                                                                                              | K |
|   |                                                                                                                |   |
|   |                                                                                                                |   |
|   |                                                                                                                |   |
|   |                                                                                                                |   |
|   | SAF GART                                                                                                       |   |
|   | CLARKSDALE, MS 38614<br>800-542-2278<br>http://www.saftcart.com/<br>DETAILED MANUFACTURING PLANS               |   |
|   | CLARKSDALE, MS 38614<br>800-542-2278<br>http://www.saftcart.com/<br>DETAILED MANUFACTURING PLANS               |   |
| N | CLARKSDALF, MS 38614<br>800-542-2278<br>http://www.saftcart.com/<br>DETAILED MANUFACTURING PLANS<br>401-14FW-P | A |
|   | CLARKSDALF, MS 38614<br>800-542-2278<br>http://www.saftcart.com/<br>DETAILED MANUFACTURING PLANS<br>401-14FW-P |   |