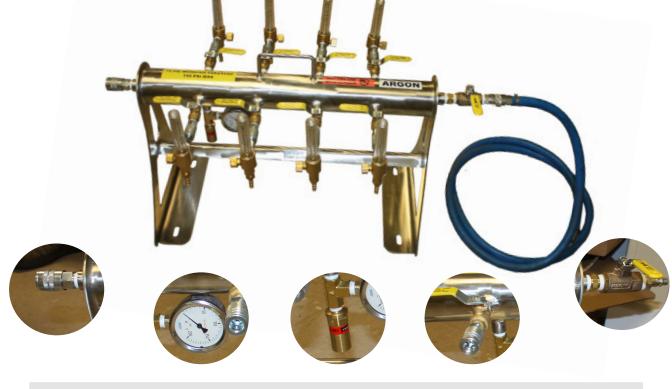

## STAINLESS DP-8AR-QC-FM

SAF-T-CART'S STAINLESS DP-8AR SUPPORTS UP TO 8 WELDERS. THIS UNIT COMES EQUIPPED WITH 200 PSI GAUGE (150 PSI SAFETY), UNIQUE INLET CONNECTOR TO PREVENT INCORRECT HOOKUPS OF GASES, AND A COMPACT AND LIGHTWEIGHT FRAME. INLET AND OUTLET CONNECTORS ON EACH END ALLOW UNITS TO BE HOOKED TOGETHER TO INCREASE CAPACITY (B-16-24).

- 1/4" NPT OUTLETS,

HEIGHT: 16"

- CAN BE FITTED WITH 1/4" BALL VALVE, AND OR 1/4" QUICK CONNECTS

DEPTH: 12 3/4"

WEIGHT: 24LBS.

- 8 OUTLETS WITH THE BALL VALVE ALLOWS USE FOR 1-8 OPERATORS

**WIDTH: 33**"

-EACH UNIT IS LABELED WITH WORKING PRESSURE WITH OVERPRESSURE SAFETIES

- DISTRIBUTION TUBE ACTS AS A RESERVOIR OF ACCUMULATED GAS ALLOWING UNITTERUPTED FLOW FOR UP T O 8 WELDERS PER UNIT

- INLET / OUTLET BALLS VALVES ALLOWS YOU TO CONNECT MORE THAN ONE UNIT TOGETHER WHICH INCREASES WELDING CAPACITY