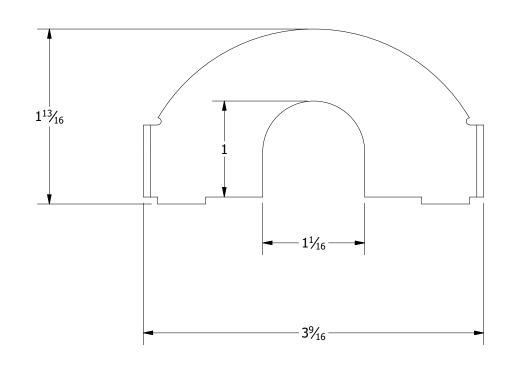

EL U.N.O. BASED ON ASM                               |
|                                                                                                                                                                                                                                                                                                                                           |                                                                                               |

ALL FILLET WELDS ARE 5/16" U.N.O.

TOLERANCES FRACTIONS ± 1/16" ANGLES ± 0.5° X.XX ± N/A X.XXX ± N/A

CLARKSDALE, MS 38614 800-542-2278 http://www.saftcart.com/ DETAILED MANUFACTURING PLANS RS ARE ASTM A-36 CARBON SME Y14.36M-1989

Z11210022

MATERIAL DWG NO
VARIES 935-8B.drawing SIZE REV SCALE SHEET 2 OF 9









| THE MATERIALS AND INFORMATION    | D        |
|----------------------------------|----------|
| CONTAINED IN THESE DOCUMENTS ARE | l        |
| THE SOLE PROPERTY OF SAF-T-CART. | W        |
| ANY DESIGN OR PRINCIPLE          | IC.      |
| CONTAINED IN THE PRINTS IS       | <u> </u> |
| CONSIDERED CONFIDENTIAL. THIS    | RE       |
| INFORMATION IS SUMMITED TO YOU   | Q        |
| WITH AGREEMENT THAT IS IT NOT TO | ١ `      |
| BE REPRODUCED, COPIED OR         | HΑ       |
| RELEASED IN PART OR IN WHOLE TO  | lм       |
| ANY COMPANY OR INDIVIDUAL, BY    | ١        |
| ACCEPING THIS DOCCUMENT YOU ARE  | JA       |
| AGREEING TO THE STATMENTS ABOVE. | Α        |
| DIMENIONS ARE IN INCHES UNLESS   | אזנ      |
| SPECIFIED OTHERWISE DO NOT TAKE  | 1        |

SPECIFIED OTHERWISE DO NO D