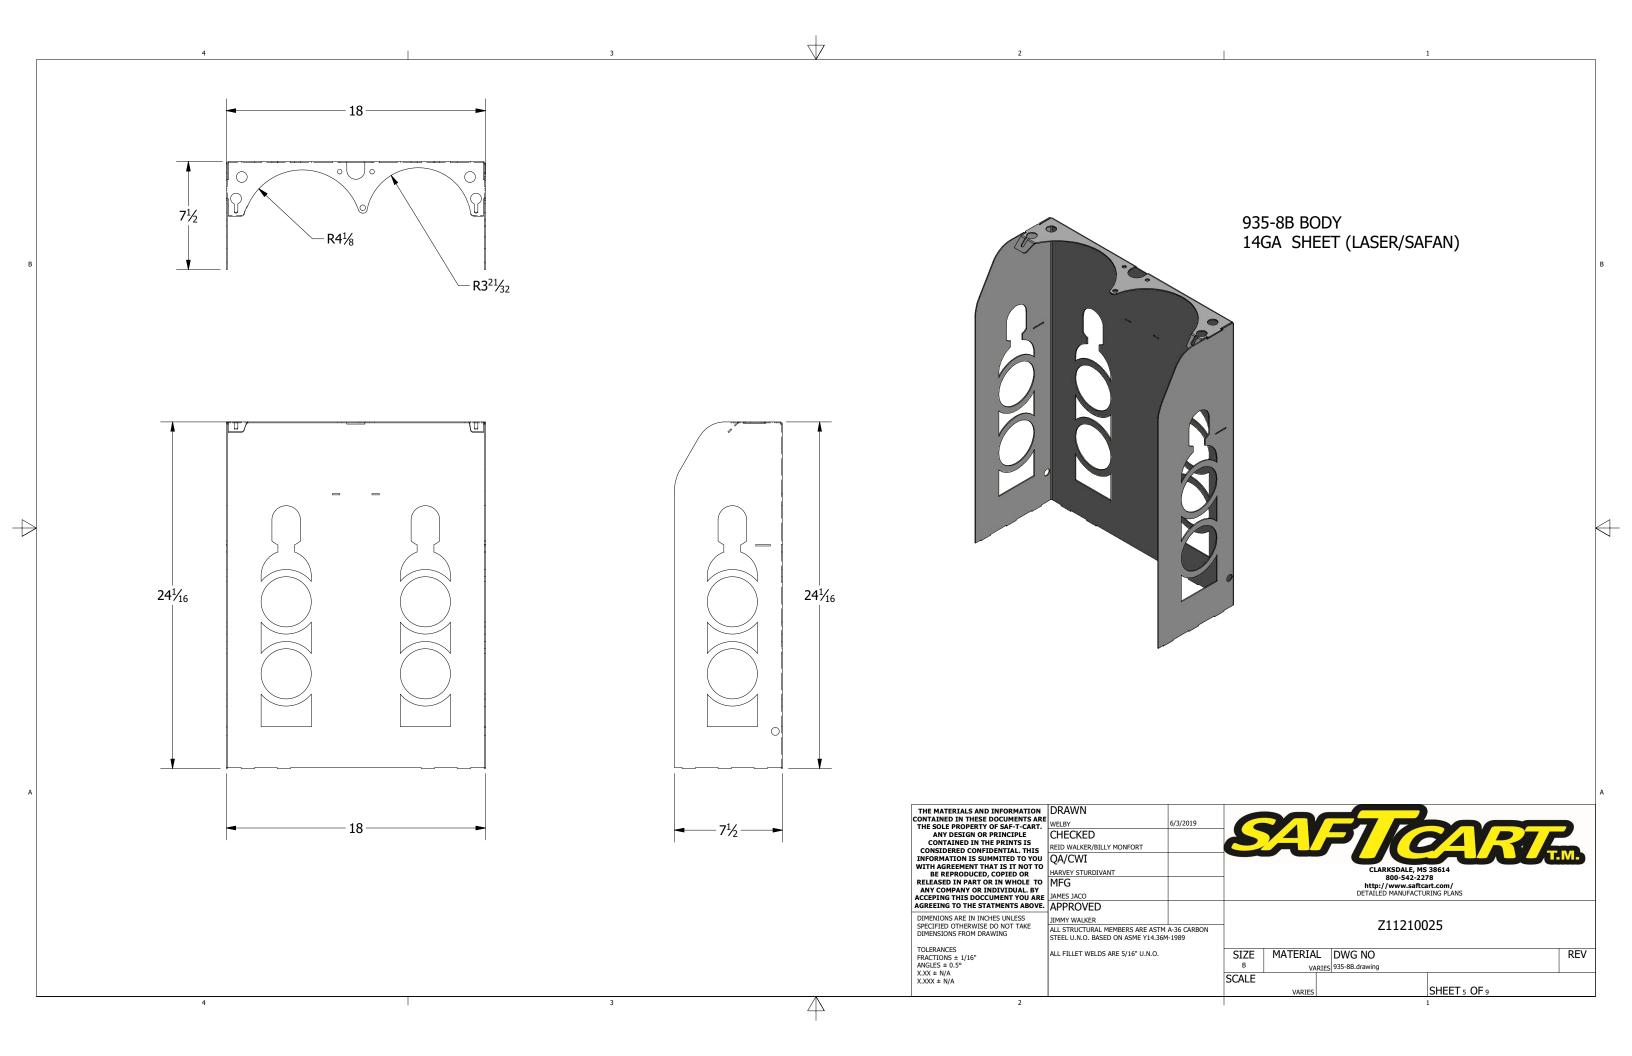

Z11210023

REV

MATERIAL DWG NO
VARIES 935-8B.drawing SIZE SCALE

SHEET 3 OF 9

- 8½ -

THE MATERIALS AND INFORMATION CONTAINED IN THESE DOCUMENTS ARE THE SOLE PROPERTY OF SAF-T-CART.

ANY DESIGN OR PRINCIPLE
CONTAINED IN THE PRINTS IS
CONSIDERED CONFIDENTIAL. THIS
INFORMATION IS SUMMITED TO YOU
WITH AGREEMENT THAT IS IT NOT TO
BE REPRODUCED, COPIED OR
RELEASED IN PART OR IN WHOLE TO
ANY COMPANY OR INDIVIDUAL. BY
ACCEPING THIS DOCCUMENT YOU ARE
AGREEING TO THE STATMENTS ABOVE.