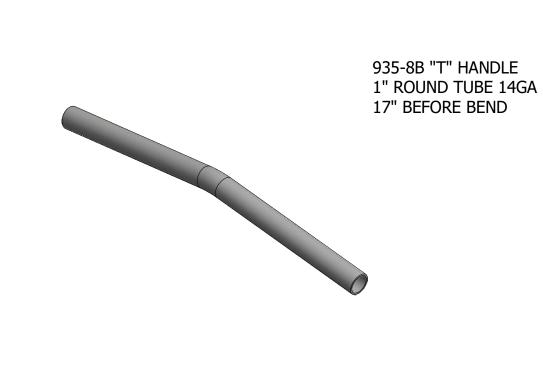

JIMMY WALKER
ALL STRUCTURAL MEMBERS ARE ASTM A-36 CARBON
STEEL U.N.O. BASED ON ASME Y14.36M-1989

ALL FILLET WELDS ARE 5/16" U.N.O.

CLARKSDALE, MS 38614 800-542-2278 http://www.saftcart.com/ DETAILED MANUFACTURING PLANS

Z31210008

REV

MATERIAL DWG NO
VARIES 935-8B.drawing SIZE SCALE

SHEET 9 OF 9