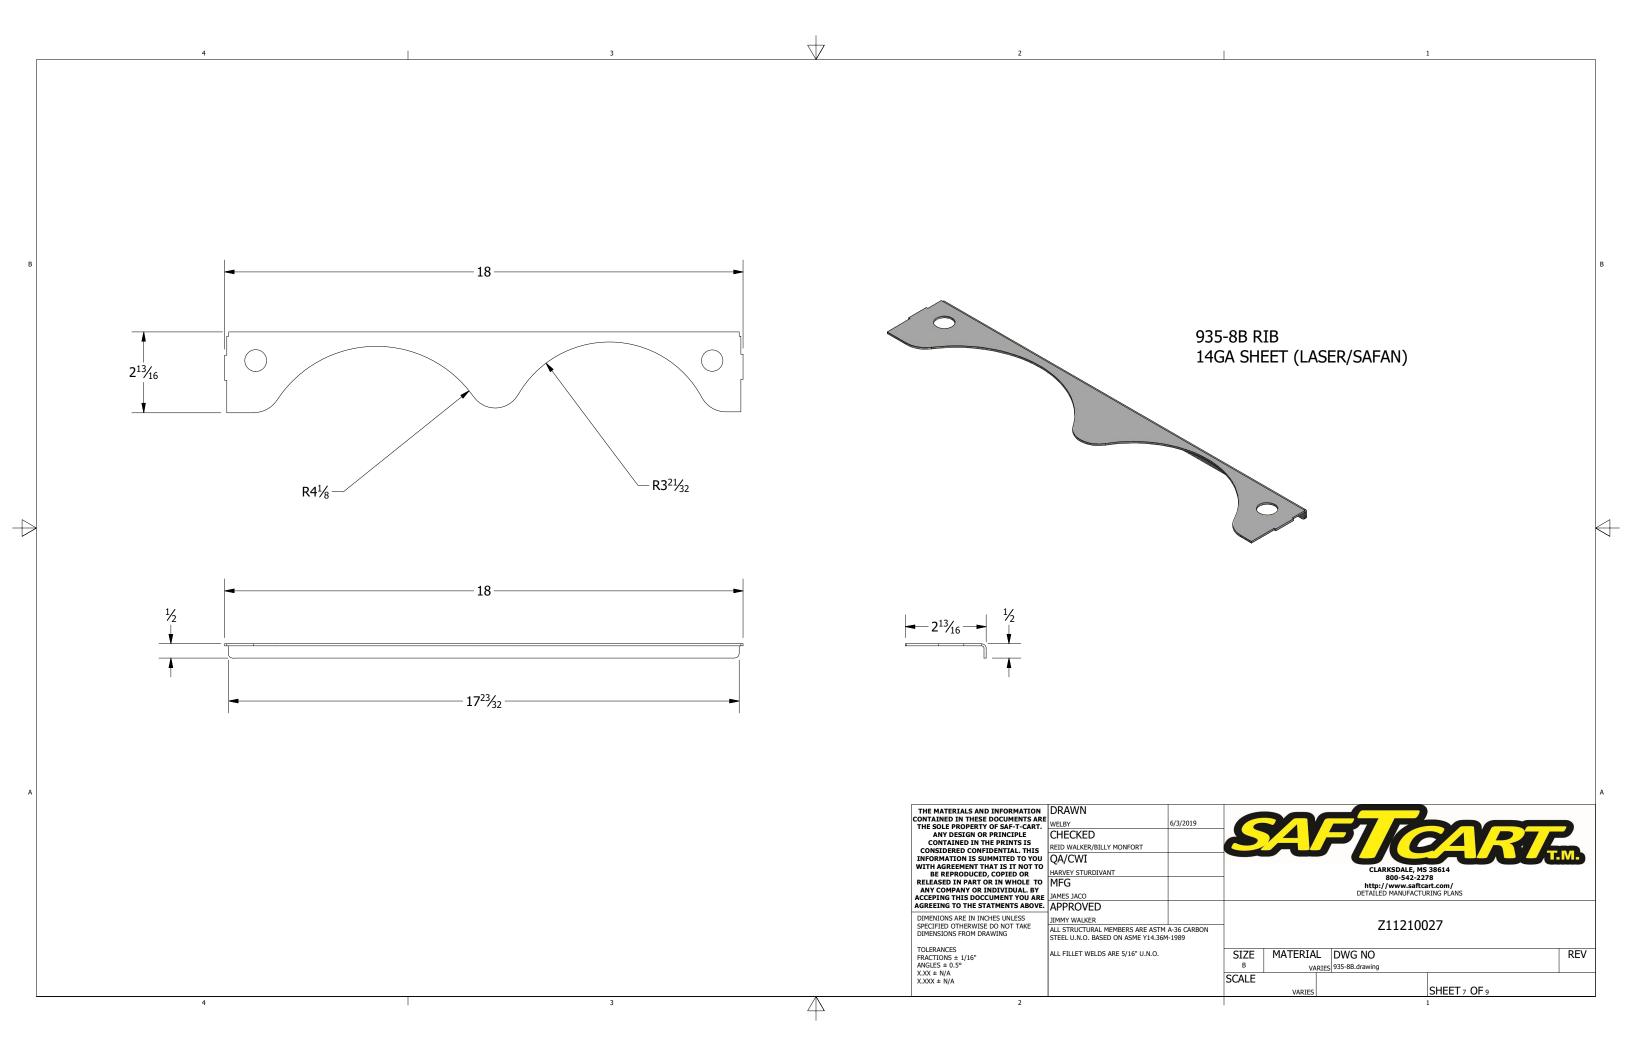

Z11210023

REV

MATERIAL DWG NO
VARIES 935-8B.drawing SIZE SCALE

SHEET 3 OF 9

- 8½ -

THE MATERIALS AND INFORMATION CONTAINED IN THESE DOCUMENTS ARE THE SOLE PROPERTY OF SAF-T-CART.

ANY DESIGN OR PRINCIPLE
CONTAINED IN THE PRINTS IS
CONSIDERED CONFIDENTIAL. THIS
INFORMATION IS SUMMITED TO YOU
WITH AGREEMENT THAT IS IT NOT TO
BE REPRODUCED, COPIED OR
RELEASED IN PART OR IN WHOLE TO
ANY COMPANY OR INDIVIDUAL. BY
ACCEPING THIS DOCCUMENT YOU ARE
AGREEING TO THE STATMENTS ABOVE.