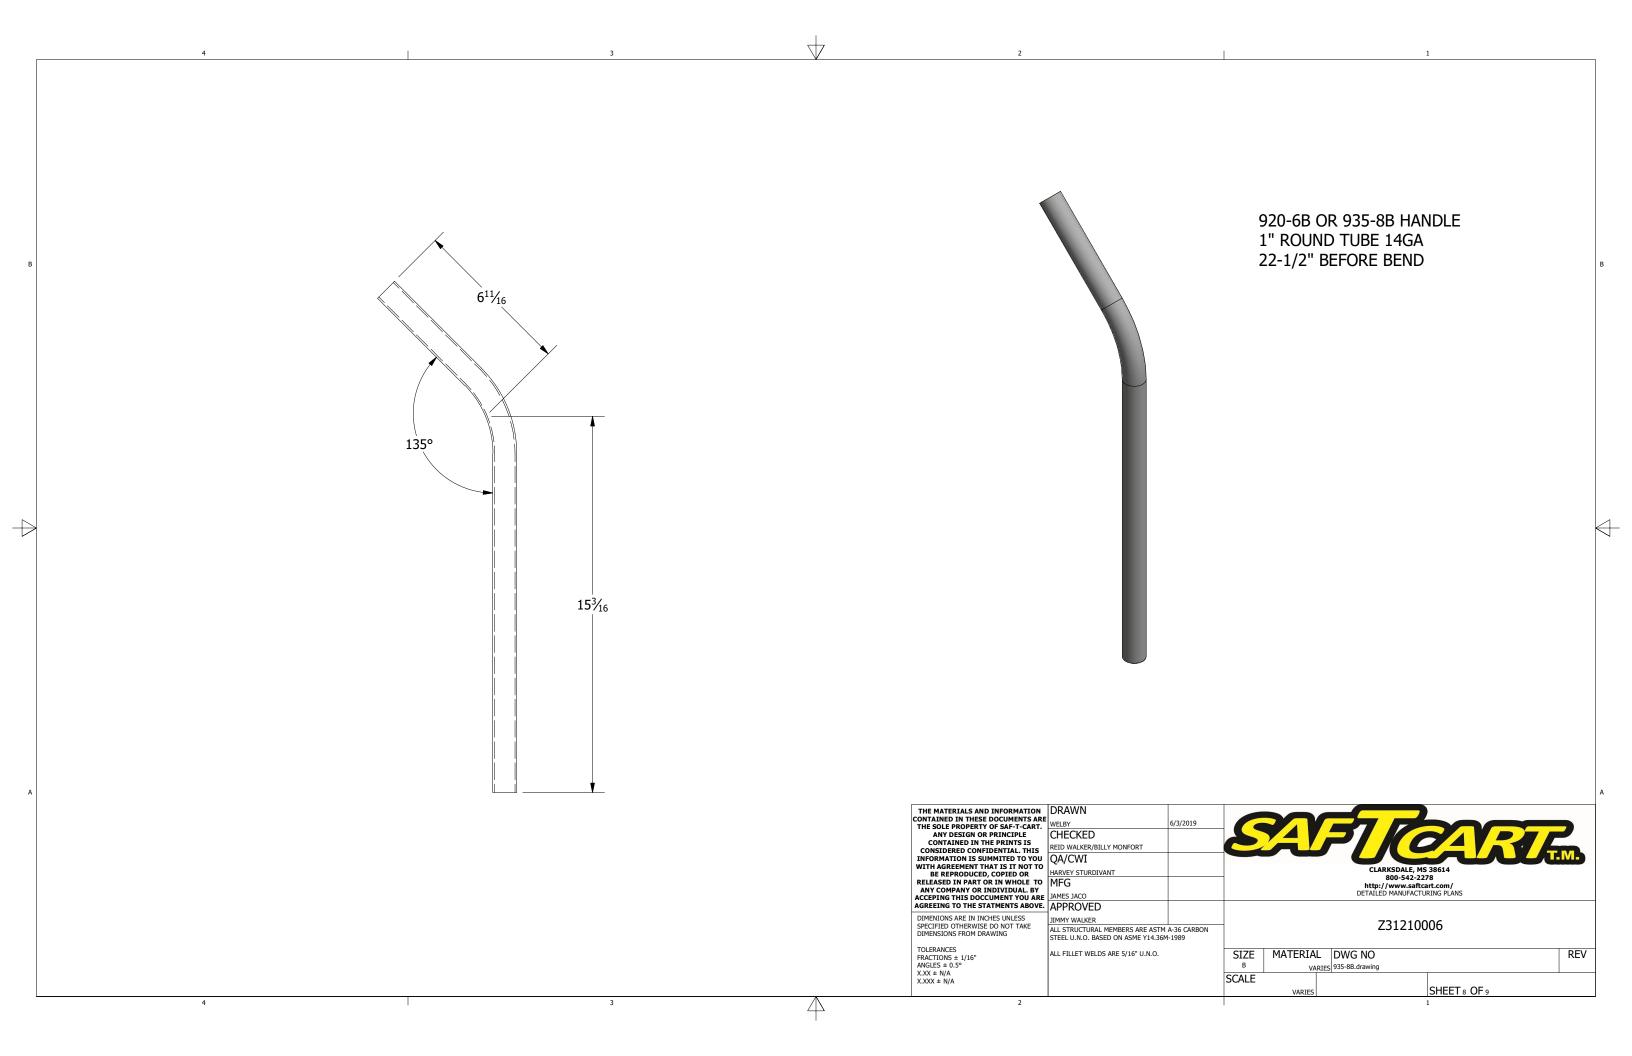

| CONTAINED IN THESE DOCUMENTS ARE THE SOLE PROPERTY OF SAF-T-CART. ANY DESIGN OR PRINCIPLE CONTAINED IN THE PRINTS IS CONSIDERED CONFIDENTIAL. THIS INFORMATION IS SUMMITED TO YOU WITH AGREEMENT THAT IS IT NOT TO BE REPRODUCED, COPIED OR RELEASED IN PART OR IN WHOLE TO ANY COMPANY OR INDIVIDUAL. BY ACCEPING THIS DOCCUMENT YOU ARE | DRAWN WELBY CHECKED REID WALKER/BILLY MONFOR QA/CWI HARVEY STURDIVANT MFG JAMES JACO APPROVED |
|-------------------------------------------------------------------------------------------------------------------------------------------------------------------------------------------------------------------------------------------------------------------------------------------------------------------------------------------|-----------------------------------------------------------------------------------------------|
| DIMENIONS ARE IN INCHES UNLESS<br>SPECIFIED OTHERWISE DO NOT TAKE<br>DIMENSIONS FROM DRAWING                                                                                                                                                                                                                                              | JIMMY WALKER ALL STRUCTURAL MEMBERS A STEEL U.N.O. BASED ON ASM                               |
|                                                                                                                                                                                                                                                                                                                                           |                                                                                               |

ALL FILLET WELDS ARE 5/16" U.N.O.

TOLERANCES FRACTIONS ± 1/16" ANGLES ± 0.5° X.XX ± N/A X.XXX ± N/A

CLARKSDALE, MS 38614 800-542-2278 http://www.saftcart.com/ DETAILED MANUFACTURING PLANS RS ARE ASTM A-36 CARBON SME Y14.36M-1989

Z11210022

MATERIAL DWG NO
VARIES 935-8B.drawing SIZE REV SCALE SHEET 2 OF 9

| THE MATERIALS AND INFORMATION    | D        |
|----------------------------------|----------|
| CONTAINED IN THESE DOCUMENTS ARE | l        |
| THE SOLE PROPERTY OF SAF-T-CART. | W        |
| ANY DESIGN OR PRINCIPLE          | IC.      |
| CONTAINED IN THE PRINTS IS       | <u> </u> |
| CONSIDERED CONFIDENTIAL. THIS    | RE       |
| INFORMATION IS SUMMITED TO YOU   | Q        |
| WITH AGREEMENT THAT IS IT NOT TO | ١ `      |
| BE REPRODUCED, COPIED OR         | HΑ       |
| RELEASED IN PART OR IN WHOLE TO  | lм       |
| ANY COMPANY OR INDIVIDUAL, BY    | ١        |
| ACCEPING THIS DOCCUMENT YOU ARE  | JA       |
| AGREEING TO THE STATMENTS ABOVE. | Α        |
| DIMENIONS ARE IN INCHES UNLESS   | אזנ      |
| SPECIFIED OTHERWISE DO NOT TAKE  | 1        |