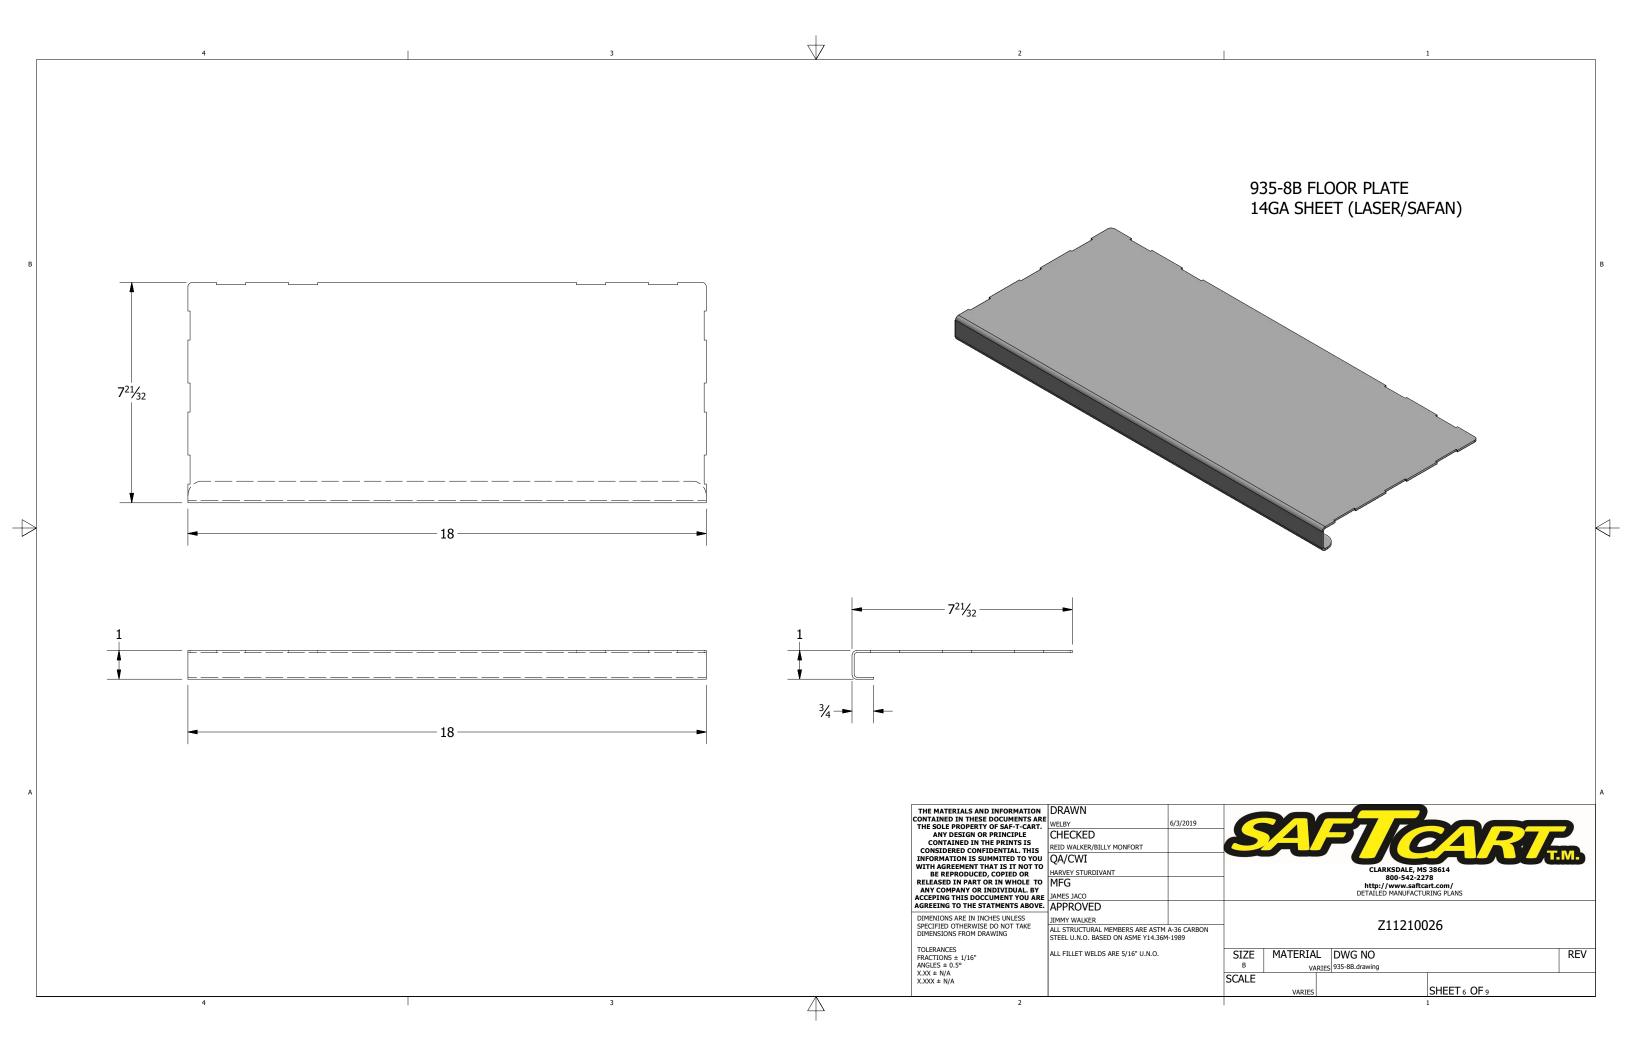

Z11210023

REV

MATERIAL DWG NO
VARIES 935-8B.drawing SIZE SCALE

SHEET 3 OF 9

- 8½ -

THE MATERIALS AND INFORMATION CONTAINED IN THESE DOCUMENTS ARE THE SOLE PROPERTY OF SAF-T-CART.

ANY DESIGN OR PRINCIPLE
CONTAINED IN THE PRINTS IS
CONSIDERED CONFIDENTIAL. THIS
INFORMATION IS SUMMITED TO YOU
WITH AGREEMENT THAT IS IT NOT TO
BE REPRODUCED, COPIED OR
RELEASED IN PART OR IN WHOLE TO
ANY COMPANY OR INDIVIDUAL. BY
ACCEPING THIS DOCCUMENT YOU ARE
AGREEING TO THE STATMENTS ABOVE.