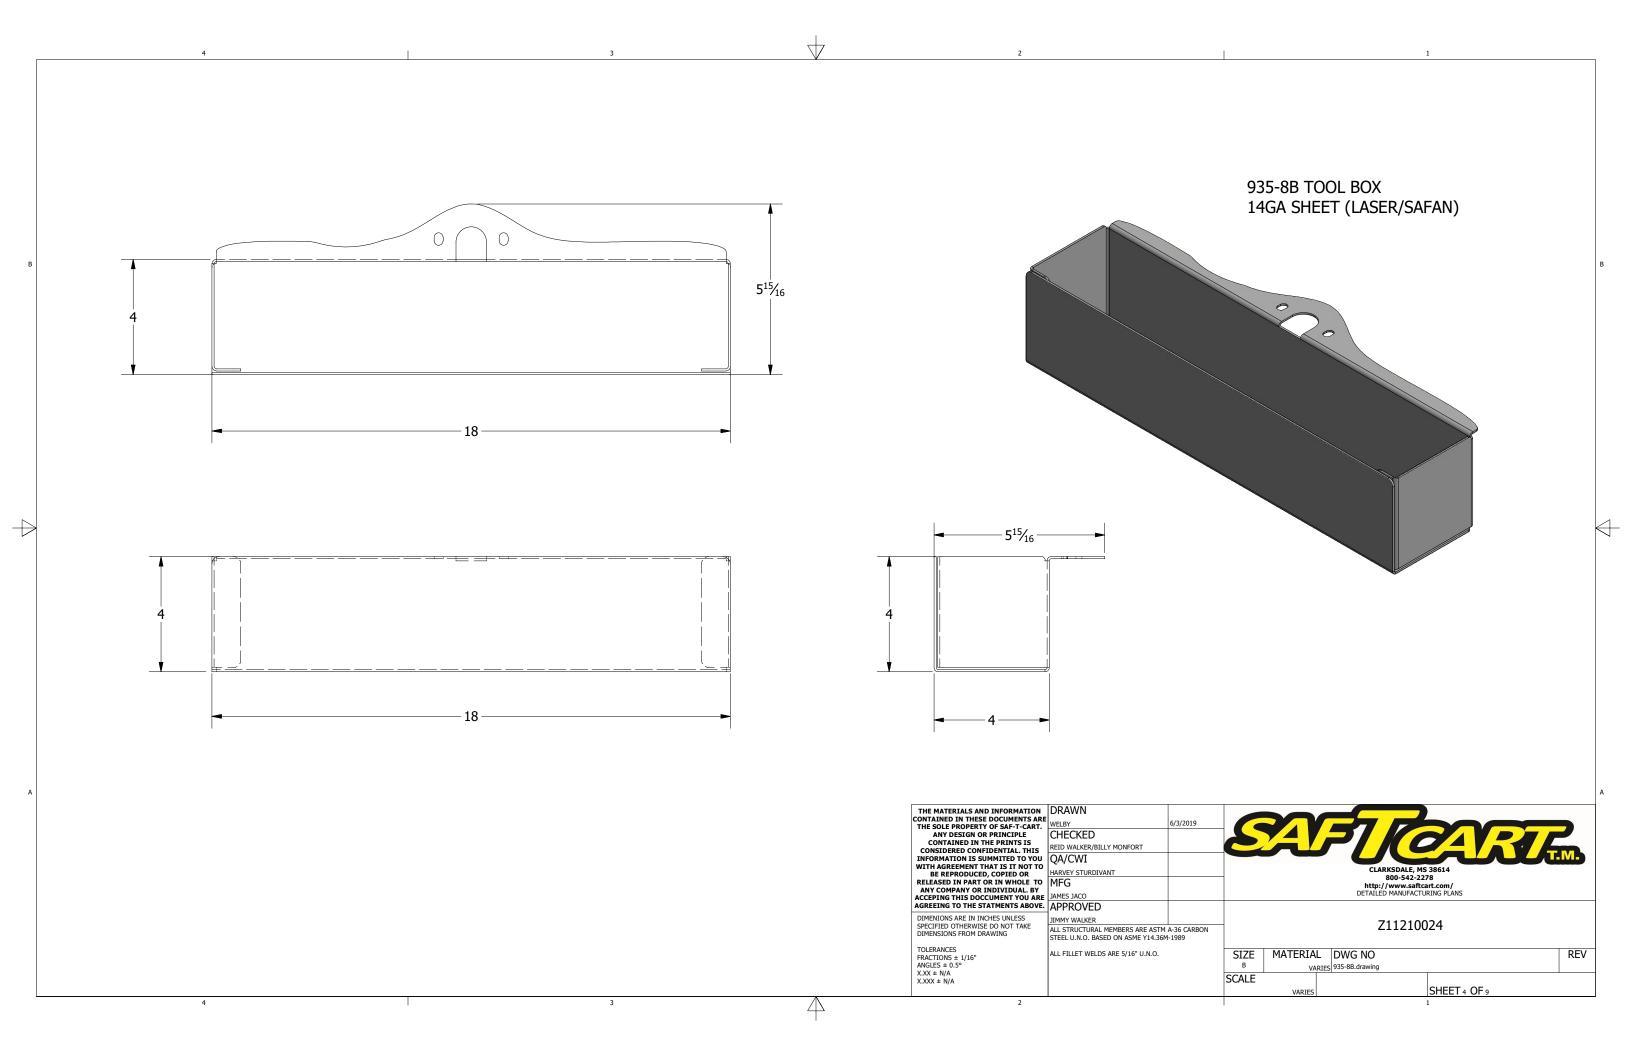

Z11210022

MATERIAL DWG NO
VARIES 935-8B.drawing SIZE REV SCALE SHEET 2 OF 9

| THE MATERIALS AND INFORMATION    | D        |
|----------------------------------|----------|
| CONTAINED IN THESE DOCUMENTS ARE | l        |
| THE SOLE PROPERTY OF SAF-T-CART. | W        |
| ANY DESIGN OR PRINCIPLE          | IC.      |
| CONTAINED IN THE PRINTS IS       | <u> </u> |
| CONSIDERED CONFIDENTIAL. THIS    | RE       |
| INFORMATION IS SUMMITED TO YOU   | Q        |
| WITH AGREEMENT THAT IS IT NOT TO | ١ `      |
| BE REPRODUCED, COPIED OR         | HΑ       |
| RELEASED IN PART OR IN WHOLE TO  | lм       |
| ANY COMPANY OR INDIVIDUAL, BY    | ١        |
| ACCEPING THIS DOCCUMENT YOU ARE  | JA       |
| AGREEING TO THE STATMENTS ABOVE. | Α        |
| DIMENIONS ARE IN INCHES UNLESS   | אזנ      |
| SPECIFIED OTHERWISE DO NOT TAKE  | 1        |

Z11210023

REV

MATERIAL DWG NO
VARIES 935-8B.drawing SIZE SCALE

SHEET 3 OF 9

- 8½ -

THE MATERIALS AND INFORMATION CONTAINED IN THESE DOCUMENTS ARE THE SOLE PROPERTY OF SAF-T-CART.

ANY DESIGN OR PRINCIPLE
CONTAINED IN THE PRINTS IS
CONSIDERED CONFIDENTIAL. THIS
INFORMATION IS SUMMITED TO YOU
WITH AGREEMENT THAT IS IT NOT TO
BE REPRODUCED, COPIED OR
RELEASED IN PART OR IN WHOLE TO
ANY COMPANY OR INDIVIDUAL. BY
ACCEPING THIS DOCCUMENT YOU ARE
AGREEING TO THE STATMENTS ABOVE.