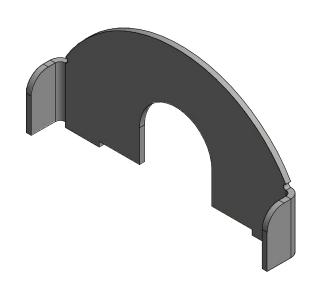

TEEL U.N.O. BASED ON ASM                               |
|                                                                                                                                                                                                                                                                                                                                           |                                                                                               |

ALL FILLET WELDS ARE 5/16" U.N.O.

TOLERANCES FRACTIONS ± 1/16" ANGLES ± 0.5° X.XX ± N/A X.XXX ± N/A

CLARKSDALE, MS 38614 800-542-2278 http://www.saftcart.com/ DETAILED MANUFACTURING PLANS RS ARE ASTM A-36 CARBON SME Y14.36M-1989

Z11210022

MATERIAL DWG NO
VARIES 935-8B.drawing SIZE REV SCALE SHEET 2 OF 9









| THE MATERIALS AND INFORMATION    | D        |
|----------------------------------|----------|
| CONTAINED IN THESE DOCUMENTS ARE | l        |
| THE SOLE PROPERTY OF SAF-T-CART. | W        |
| ANY DESIGN OR PRINCIPLE          | IC.      |
| CONTAINED IN THE PRINTS IS       | <u> </u> |
| CONSIDERED CONFIDENTIAL. THIS    | RE       |
| INFORMATION IS SUMMITED TO YOU   | Q        |
| WITH AGREEMENT THAT IS IT NOT TO | ١ `      |
| BE REPRODUCED, COPIED OR         | HΑ       |
| RELEASED IN PART OR IN WHOLE TO  | lм       |
| ANY COMPANY OR INDIVIDUAL, BY    | ١        |
| ACCEPING THIS DOCCUMENT YOU ARE  | JA       |
| AGREEING TO THE STATMENTS ABOVE. | Α        |
| DIMENIONS ARE IN INCHES UNLESS   | אזנ      |
| SPECIFIED OTHERWISE DO NOT TAKE  | 1        |

SPECIFIED OTHERWISE DO NO