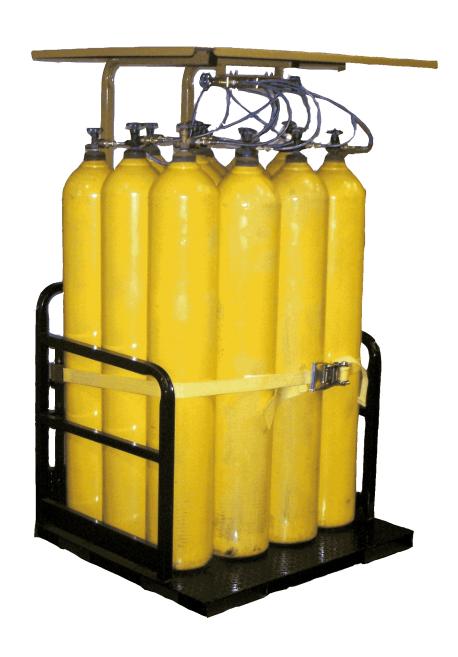

## **PALLET HEADER**

The PH-16T and PH-18T are pallet headers designed to easily refill high pressure cylinders, allowing you to maintain control of your cylinder program from retesting to refilling to delivery.

Purchased separately, the
PH-16T attaches quickly and
easily to Saf-T-Cart's STP-16,
making for a quick and easy
conversion. Available with a
manifold (ordered seperately);
just specify the CGA number.
Pallet headers meet the D.O.T.
requirements for valve
protection during transport.

PH-16T, PH-18T

Height: 55"

Width: 38"

Weight: 105 lbs.

Cylinder capacity: 16-18 ea.

1-800-542-2278 | sales@saftcart.com www.saftcart.com | www.youtube.com/saftcartdemos P.O. Box 1869 | 1322 Industrial Park Drive Clarksdale, MS 38614