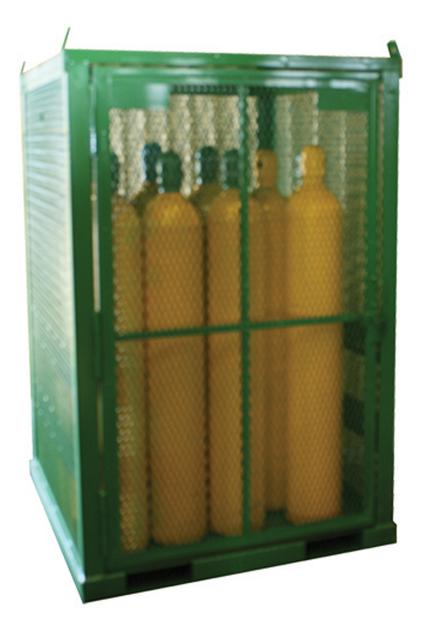

## **STS-20**

Holding twenty high-pressure cylinders, the STS-20 is our largest storage option. Made with expanded metal siding, the STS-20 uses a forklift bottom and four-point lifting ears to facilitate easy movement of your cylinders. A seven gauge steel top combines with a lockable door and our unique E-Track strapping system to keep your cylinders secure.

## **Cage Specs**

Height: 79" Width: 50" Depth: 50" Weight: 692 lbs. Cylinder capacity: 20 ea. Strap: 5308-SEF

1-800-542-2278 | sales@saftcart.com www.saftcart.com | www.youtube.com/saftcartdemos P.O. Box 1869 | 1322 Industrial Park Drive Clarksdale, MS 38614