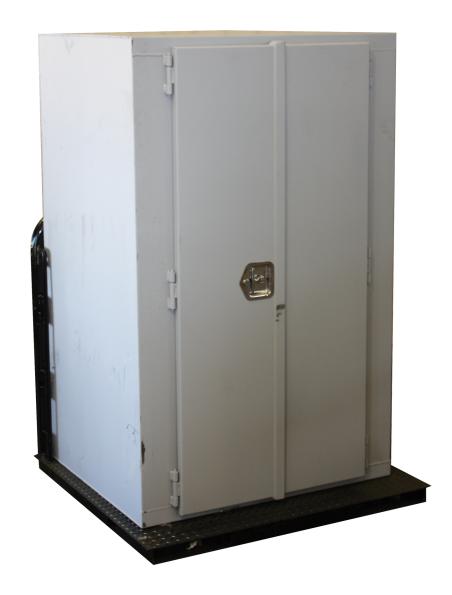

## **Pallet Box**

The Pallet Box is a fully enclosed hard goods storage and delivery option that is set on top of a pallet for easy transportation.

The weather-proof box is fully enclosed, making it perfect for construction sites and branch deliveries. It comes standard with two doors and two inner shelves for organization. The pallet bottom can be customized to fit on your particular style of pallet trailer.

Height: 63"
Width: 38"
Weight: 618 lbs.

1-800-542-2278 | sales@saftcart.com www.saftcart.com | www.youtube.com/saftcartdemos P.O. Box 1869 | 1322 Industrial Park Drive Clarksdale, MS 38614