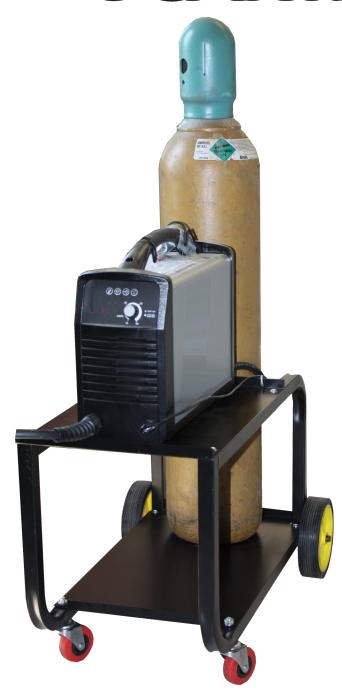

## **MC-61**

Designed for 110 volt welding machines, the MC-61 is the smaller for the MC pair. It holds a small welding machine and an 8.25" cylinder. Its two 6" semi-pneumatic wheels and swivel casters combine for exceptional maneuverability. Ships boxed via UPS for easy assembly.

**Cart Specs** 

Height: 19"

Width: 17"

Weight: 23 lbs.

Wheels: SC-2A, SC-20A

(casters)

Cylinder capacity: 8.25"

Welder platform: 16" x

12"

Shelf height: 10"

1-800-542-2278 | sales@saftcart.com www.saftcart.com | www.youtube.com/saftcartdemos P.O. Box 1869 | 1322 Industrial Park Drive Clarksdale, MS 38614