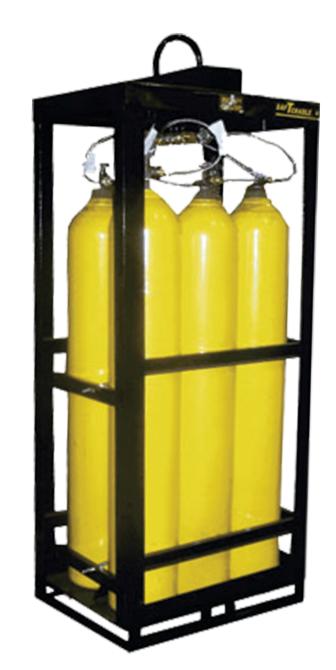

## C6-FL

The C6-FL is a cylinder bank designed to hold six 9.5" high-pressure cylinders, allowing you to maximize your ability to maintain your cylinders. The C6-FL is designed to move only by forklift or pallet jack, utilizing the lifting eye or the forklift access on the top and bottom, ensuring safe and easy movement of your cylinder cradle. Order manifold separately; just specify the CGA number when ordering.

Height: 81"

Width: 32"

Depth: 33"

Weight: 273 lbs.

Cylinder capacity: 6 ea.

Weght capacity 1,950 lbs

1-800-542-2278 | sales@saftcart.com www.saftcart.com | www.youtube.com/saftcartdemos P.O. Box 1869 | 1322 Industrial Park Drive Clarksdale, MS 38614