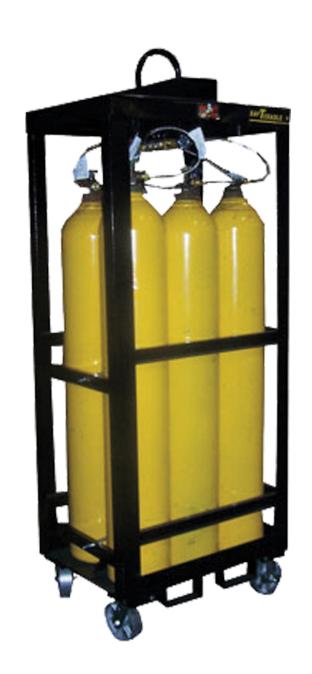

## **C6-4C**

The C6-4C is a cylinder bank designed to hold six 9.5" high-pressure cylinders, allowing you to control the roll on your cylinders. Equipped with four casters, this cradle is highly maneuverable yet stable when loaded. Ships with a lifting eye and single forklift stirrup on the top and double-sided lower forklift access. Order manifold seperately; just specify the CGA number when ordering.

Height: 85"

Width: 32"

Depth: 33"

Weight: 320 lbs.

Cylinder capacity: 6 ea.

Weight Capacity: 1950#

Wheels: SC-53, SC-54

1-800-542-2278 | sales@saftcart.com www.saftcart.com | www.youtube.com/saftcartdemos P.O. Box 1869 | 1322 Industrial Park Drive Clarksdale, MS 38614