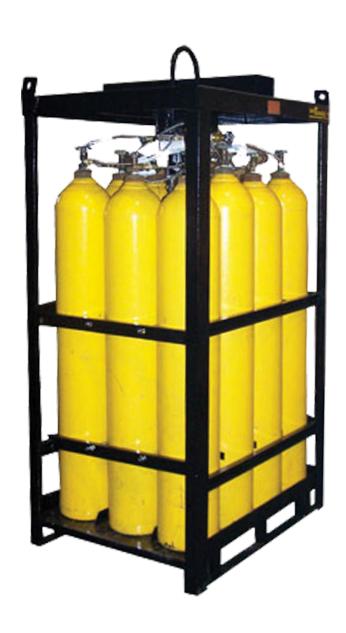

## C12-FL

**Designed to link twelve** 9.5" high-pressure cylinders together into a single gas unit, the C12-FL is a stationary, yet highly mobile, cylinder bank. Movable only by forklift or crane, utlizing the lifting eye or the forklift access on the top and bottom, the C12-FL ensures safe and easy movement of your cylinder cradle. Available with or without a manifold; just specify the CGA number when ordering.

Height: 81"

**Width: 32"** 

Depth: 43"

Weight: 398 lbs.

**Cylinder capacity: 12** 

ea.

Weight capacity: 2950#

1-800-542-2278 | sales@saftcart.com www.saftcart.com | www.youtube.com/saftcartdemos P.O. Box 1869 | 1322 Industrial Park Drive Clarksdale, MS 38614