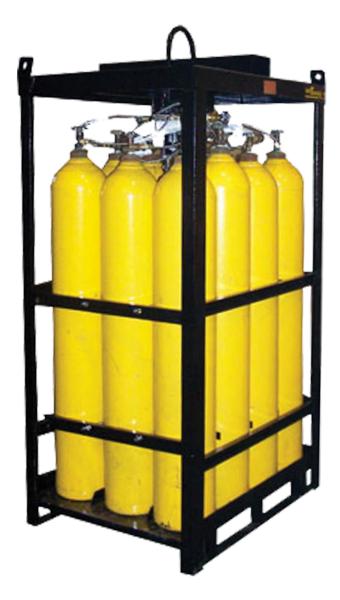

## C12-4C

The C12-4C is a cylinder bank designed to store twelve 9.5" high-pressure cylinders, making it easy to maintain your cylinders in di⊠cult areas, such as on oil rigs. The C12-4C comes with forklift access at the top and bottom as well as a lifting eye and four-point lifting ears to make portability a cinch. Also available with six in-line casters. Available with or without a manifold; just specify the CGA number when ordering.

Height: 85"

Width: 32"

Depth: 43 "

Weight: 432 lbs.

Cylinder capacity: 12 ea.

Weight Capacity: 2950#

Wheels: SC-53, SC-54

1-800-542-2278 | sales@saftcart.com www.saftcart.com | www.youtube.com/saftcartdemos P.O. Box 1869 | 1322 Industrial Park Drive Clarksdale, MS 38614