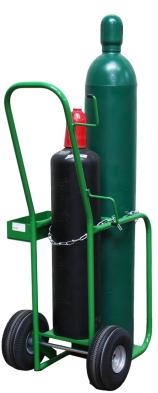

## 601-10 & 601-10FW

The 601-10, based on the 600-10, is also intended for auto shops, power plants and other narrow environments and carries a large oxygen and medium acetylene cylinder front to back rather than the traditional side to side method. This two-tiered design ensures easy maneuverability through the tightest spots. The change is a 10" pneumatic wheel to keep it rolling in rough terrain. Also available with a firewall; just ask for the 601-10FW.

## **Cart Specs**

601-10

Baseplate: 10" x 10" and 10" x 10"

Height: 50"

Width: 21"

Weight: 38 lb.

Wheels: SC-9A

Cylinder capacity: 9.5", 9.5"