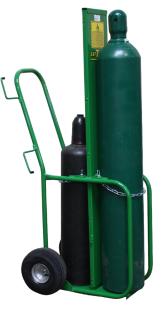

## 601-10 & 601-10FW

The 601-10, based on the 600-10, is also intended for auto shops, power plants and other narrow environments and carries a large oxygen and medium acetylene cylinder front to back rather than the traditional side to side method. This two-tiered design ensures easy maneuverability through the tightest spots. The change is a 10" pneumatic wheel to keep it rolling in rough terrain. Also available with a firewall; just ask for the 601-10FW.

601-10FW

Baseplate: 10" x 10" and 10" x 10"

Height: 62"

Width: 21"

Weight: 95 lbs.

Wheels: SC-9A

Cylinder capacity: 9.5", 9.5"

1-800-542-2278 | sales@saftcart.com www.saftcart.com | www.youtube.com/saftcartdemos P.O. Box 1869 | 1322 Industrial Park Drive Clarksdale, MS 38614