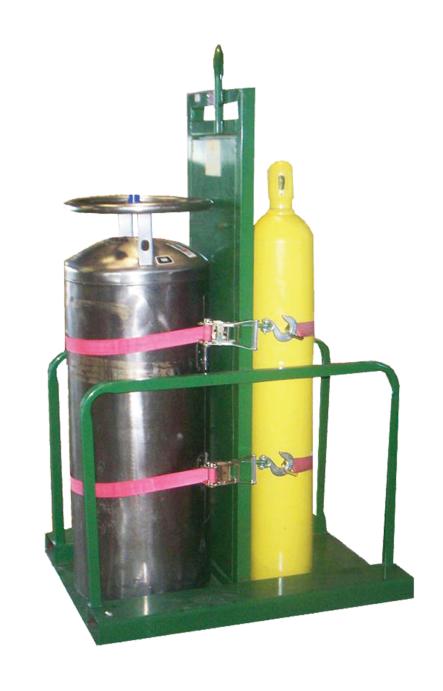

## 4L-100FW

SAFT CARTEM.

The 4L-100-FW provides great utility because it allows you to separate and store a variety of cylinders, such as liquid and fuel gases with a firewall. Using a ratchet strap (STP-45) for security, the 4L-100-FW has forklift access at the bottom and a lifting eye for maximum portability, making it perfect for construction sites.

**Pallet Specs** 

Baseplate: 21.75" x 21.75"

Height: 76"

Width: 34"

Depth: 42"

Weight: 260 lb.

Strap: STP-45

Lifting Eye: 1,000 lb.