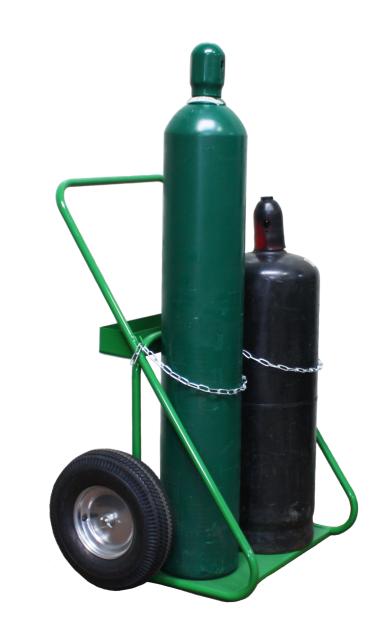

## 402-16

**Designed for rough** terrain, the 402-16 is great for all around use. The 402-16 carries large oxygen and acetylene cylinders over everything from smooth plant floors to the rough ground of construction sites thanks to its two 16" pneumatic wheels. Also available with a firewall; just ask for the 402-16FW. Available with a perma clamp on request.

**Cart Specs** 

**Baseplate: 13" x 24"** 

Height: 46"

**Width: 35**"

Weight: 55 lb.

Wheels: SC-11

Cylinder capacity: 9.5"

x 12.5"