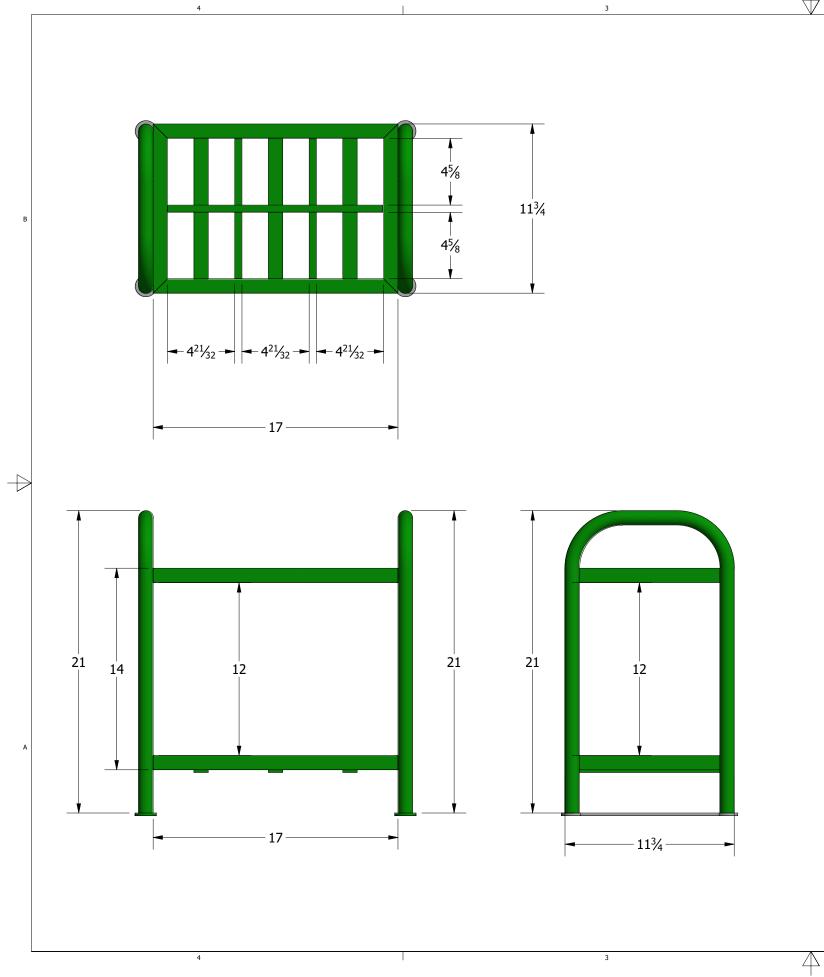

THE MATERIALS AND INFORMATION CONTAINED IN THESE DOCUMENTS ARE THE SOLE PROPERTY OF SAF-T-CART.

ANY DESIGN OR PRINCIPLE CONTAINED IN THE PRINTS IS SINFORMATION IS SUMMITTED TO YOU WITH AGREEMENT THAT IS IT NOT TO BE REPRODUCED, COPIED OR RELEASED IN PART OR IN WHOLE TO ANY COMPANY OR INDIVIDUAL DIA ACCEPING THIS DOCCUMENT YOU ARE AGREEMEN TO THE STATMENTS ABOVE.

DIMENIORA DEF IN INCHES INJUESS.

DIMENIONS ARE IN INCHES UNLESS SPECIFIED OTHERWISE DO NOT TAKE DIMENSIONS FROM DRAWING

TOLERANCES FRACTIONS ± 1/16" ANGLES ± 0.5° X.XX ± N/A X.XXX ± N/A

| S ARE     | COURTNEY HAYS                                                                          | 9/8/2021 |   |
|-----------|----------------------------------------------------------------------------------------|----------|---|
|